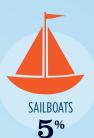

### RECREATIONAL BOATS IN FL-16

| RECREATIONAL BOATS IN |          |
|-----------------------|----------|
| TOTAL BOATS*          | > 38,503 |
| REGISTERED BOATS      | 38,503   |
| Power boats           | 32,461   |
| PWCs                  | 4,003    |
| Sailboats             | 1,726    |
| Other Boats           | 313      |
| HOUSEHOLDS PER BOAT   | 8.1      |
|                       |          |