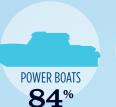

### RECREATIONAL BOATS IN FL-16

| RECREATIONAL BOATS IN |          |
|-----------------------|----------|
| TOTAL BOATS*          | > 38,503 |
| REGISTERED BOATS      | 38,503   |
| Power boats           | 32,461   |
| PWCs                  | 4,003    |
| Sailboats             | 1,726    |
| Other Boats           | 313      |
| HOUSEHOLDS PER BOAT   | 8.1      |
|                       |          |