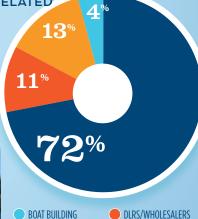

#### RECREATIONAL BOATING **CREATES JOBS IN FL-16**

| TOTAL BOATING JOBS         | 3,236 |
|----------------------------|-------|
| Boat Building              | 1,243 |
| Motor / Engine Mfgr.       | -     |
| Accessory / Supplies Mfgr. | 437   |
| Dealers / Wholesalers      | 338   |
| Boat Services              | 1,218 |

ACC./SUPPLIES MFGR.