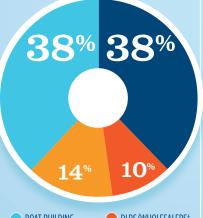

#### RECREATIONAL BOATING **INDUSTRY SALES IN FL-16**

|                               | MILLIONS   |
|-------------------------------|------------|
| Boat Building                 | \$320.7    |
| Motor / Engine Mfgr.          | \$0.0      |
| Accessory / Supplies Mfgr.    | \$91.6     |
| TOTAL MFGR. SALES             | \$412.3    |
| Dealers / Wholesalers         | \$137.2    |
| Boat Services                 | \$290.5    |
| TOTAL RETAIL & SERVICES SALES | \$427.7    |
| DOAT DUILDING DIDC/WIL        | IULECVIEDE |

- **BOAT BUILDING**
- DLRS/WHOLESALERS BOAT SERVICES
- MOTOR/ENG. MFGR. ACC./SUPPLIES MFGR.

**\$0.0** MILLION **\$91.6** MILLION **\$137.2** MILLION **\$290.5** MILLION

<sup>\*</sup> Total boats are registered boats as reported by states to the USCG.