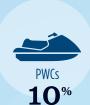

### RECREATIONAL BOATS IN FL-16

| RECREATIONAL BOATS IN |          |
|-----------------------|----------|
| TOTAL BOATS*          | > 38,503 |
| REGISTERED BOATS      | 38,503   |
| Power boats           | 32,461   |
| PWCs                  | 4,003    |
| Sailboats             | 1,726    |
| Other Boats           | 313      |
| HOUSEHOLDS PER BOAT   | 8.1      |
|                       |          |